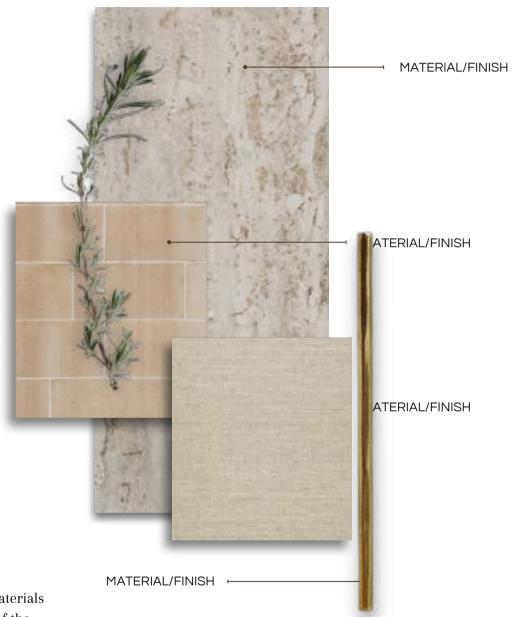

### MATERIAL PALETTE

Explain the function of the materials board as a graphical display of the suggested substances, tactile qualities, and final treatments for the design.

Emphasise the variety of components featured, including elements like floors, work surfaces, storage units, and wall finishes.