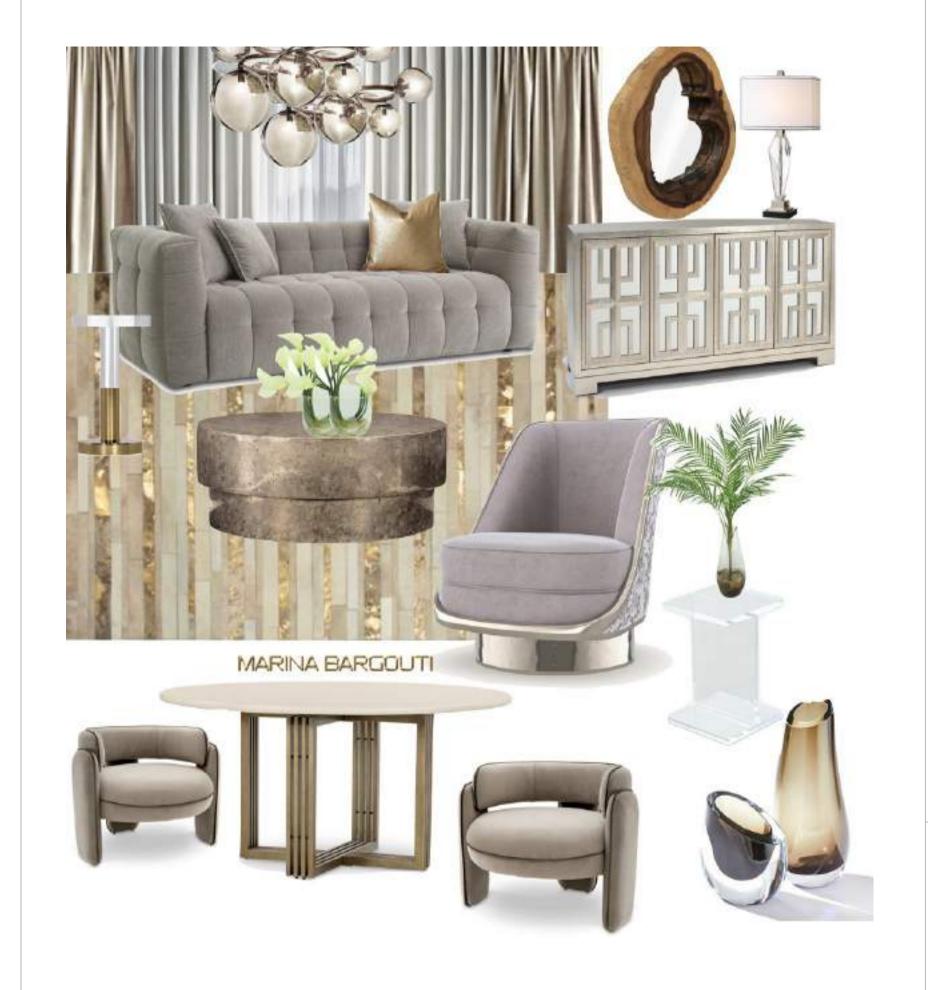

### LIVING ROOM

RUG

TABLE

CHANDELIER

DECOR

SOFA

MIRROR

PRODUCT

ART

CREDENZA

### LIVING ROOM

800 SQ.FT.

PRODUCT PRODUCT

PRODUCT

### MARINA BARGHOUTI

| PRODUCT LINK         | PRODUCT CODE                   | COLOUR            | SUPPLIER    | COST  | QTY | TOTAL |
|----------------------|--------------------------------|-------------------|-------------|-------|-----|-------|
|                      | SOFA<br>#45097                 | BEIGE<br>/GOLD    | SOHO HOME   | \$799 | 1   | \$799 |
|                      | DINING SET<br>#45097           | BEIGE             | ALANA HOME  | \$895 | 1   | \$895 |
|                      | CHENILLE<br>ARMCHAIR<br>#45097 | BEIGE             | WF HOME     | \$265 | 1   | \$265 |
| E BALL               | CREDENZA<br>#45097             | GRAY              | JR HOME     | \$745 | 1   | \$745 |
| Natural Market State | CHANDELIER<br>#45097           | GOLD /<br>CRYSTAL | Н&М НОМЕ    | \$325 | 1   | \$325 |
|                      | METALLIC PILLOW<br>#45097      | BEIGE             | AMAZON HOME | \$15  | 1   | \$15  |