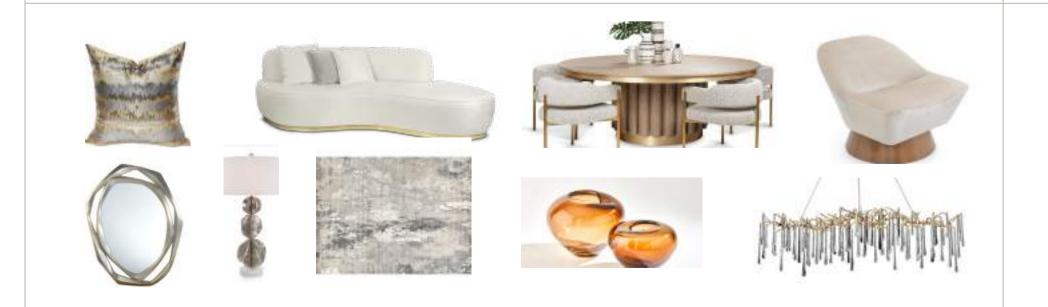

### LIVING ROOM

RUG

TABLE

CHANDELIER

DECOR

SOFA

MIRROR

PRODUCT

ART

CREDENZA

### LIVING ROOM

800 SQ.FT.

PRODUCT PRODUCT

PRODUCT

### LIVING ROOM

1200 SQ.FT.