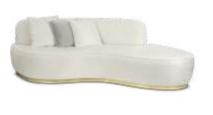

### LIVING ROOM

RUG

TABLE

CHANDELIER

DECOR

SOFA

MIRROR

PRODUCT

### MARINA BARGHOUTI

| PRODUCT LINK         | PRODUCT CODE                   | COLOUR            | SUPPLIER    | COST  | QTY | TOTAL |
|----------------------|--------------------------------|-------------------|-------------|-------|-----|-------|
|                      | SOFA<br>#45097                 | BEIGE<br>/GOLD    | SOHO HOME   | \$799 | 1   | \$799 |
|                      | DINING SET<br>#45097           | BEIGE             | ALANA HOME  | \$895 | 1   | \$895 |
|                      | CHENILLE<br>ARMCHAIR<br>#45097 | BEIGE             | WF HOME     | \$265 | 1   | \$265 |
| E BALL               | CREDENZA<br>#45097             | GRAY              | JR HOME     | \$745 | 1   | \$745 |
| Natural Market State | CHANDELIER<br>#45097           | GOLD /<br>CRYSTAL | Н&М НОМЕ    | \$325 | 1   | \$325 |
|                      | METALLIC PILLOW<br>#45097      | BEIGE             | AMAZON HOME | \$15  | 1   | \$15  |