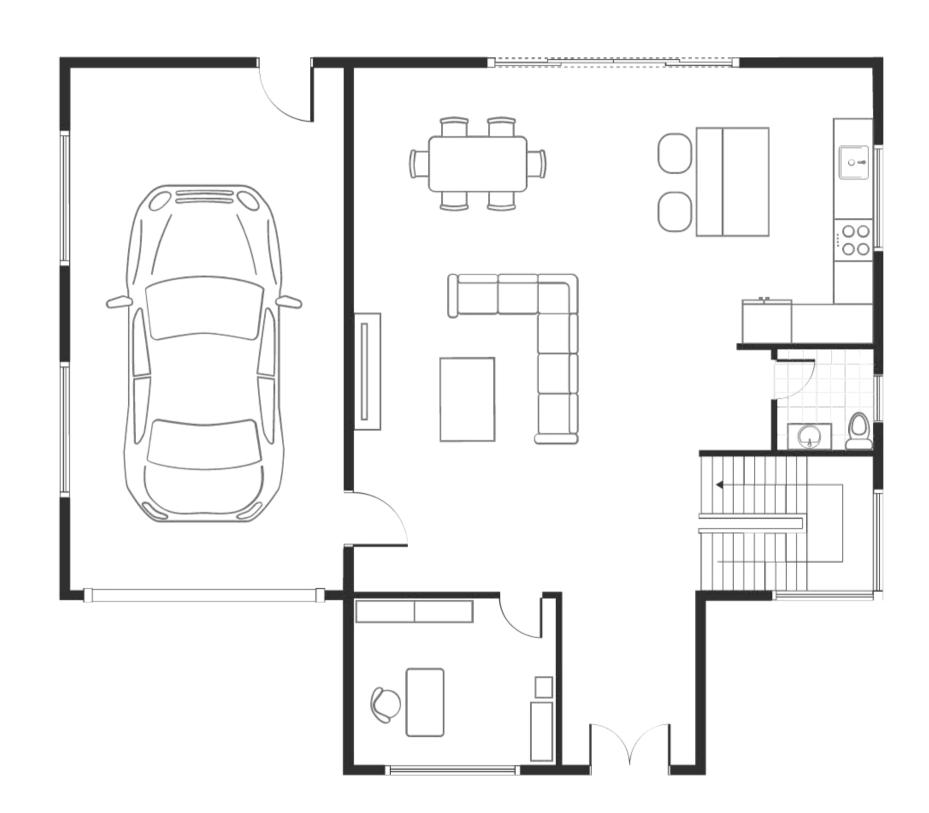

### Kensington House

2,500 SQUARE FEET

This section serves as a comprehensive outline detailing the steps and efforts that will transform the space. Aim for thoroughness to underscore the value provided to the client, as well as the meticulous planning executed by the team.

### LIVING ROOM

PROPERTY TYPE
House

LOCATION
Beverly Hills, CA