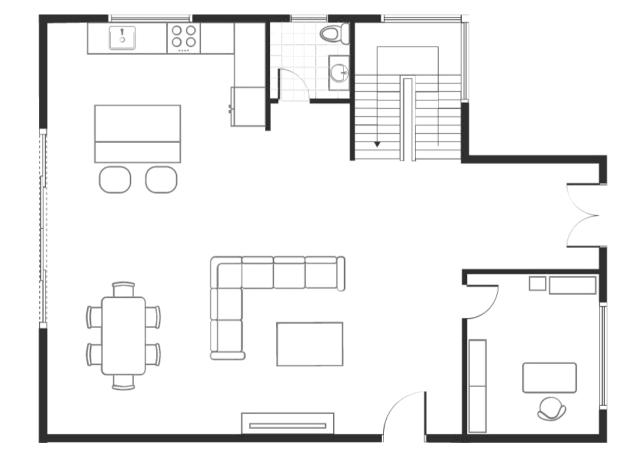

### Kensington House

2,500 SQUARE FEET

This section serves as a comprehensive outline detailing the steps and efforts that will transform the space. Aim for thoroughness to underscore the value provided to the client, as well as the meticulous planning executed by the team.