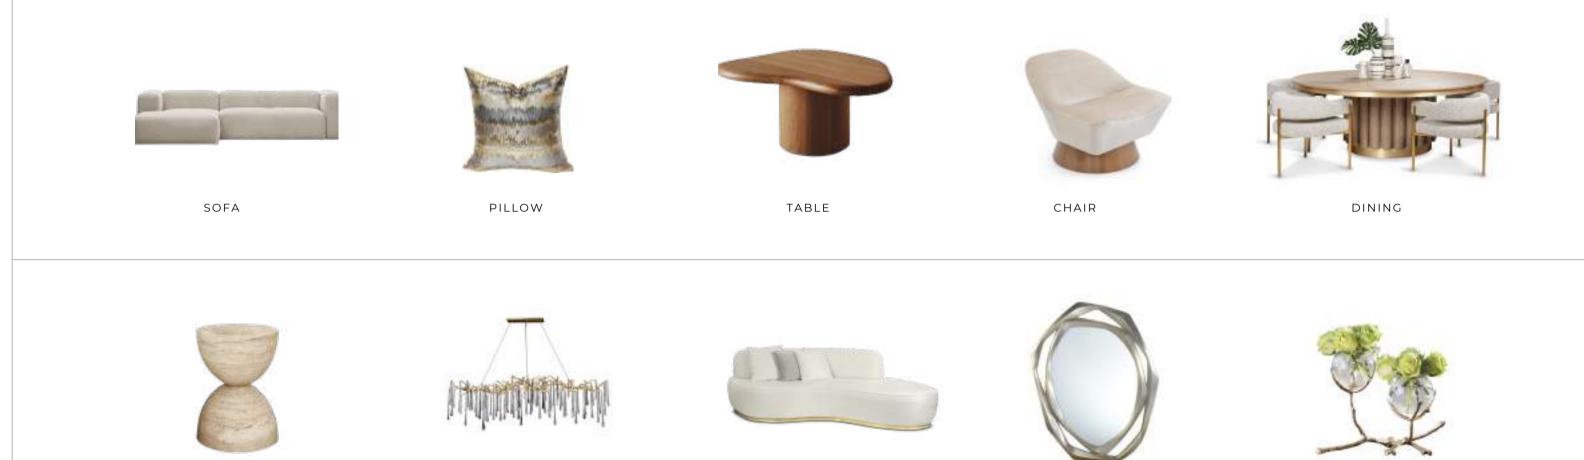

### MARINA BARGHOUTI

| PRODUCT LINK         | PRODUCT CODE                   | COLOUR            | SUPPLIER    | COST  | QTY | TOTAL |
|----------------------|--------------------------------|-------------------|-------------|-------|-----|-------|
|                      | SOFA<br>#45097                 | BEIGE<br>/GOLD    | SOHO HOME   | \$799 | 1   | \$799 |
|                      | DINING SET<br>#45097           | BEIGE             | ALANA HOME  | \$895 | 1   | \$895 |
|                      | CHENILLE<br>ARMCHAIR<br>#45097 | BEIGE             | WF HOME     | \$265 | 1   | \$265 |
| E BALL               | CREDENZA<br>#45097             | GRAY              | JR HOME     | \$745 | 1   | \$745 |
| Natural Market State | CHANDELIER<br>#45097           | GOLD /<br>CRYSTAL | Н&М НОМЕ    | \$325 | 1   | \$325 |
|                      | METALLIC PILLOW<br>#45097      | BEIGE             | AMAZON HOME | \$15  | 1   | \$15  |