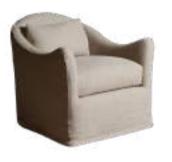

### LIVING ROOM

RUG

TABLE

CHANDELIER

DECOR

SOFA

MIRROR

PRODUCT

### MARINA BARGHOUTI

| PRODUCT LINK         | PRODUCT CODE                   | COLOUR            | SUPPLIER    | COST  | QTY | TOTAL |
|----------------------|--------------------------------|-------------------|-------------|-------|-----|-------|
|                      | SOFA<br>#45097                 | BEIGE<br>/GOLD    | SOHO HOME   | \$799 | 1   | \$799 |
|                      | DINING SET<br>#45097           | BEIGE             | ALANA HOME  | \$895 | 1   | \$895 |
|                      | CHENILLE<br>ARMCHAIR<br>#45097 | BEIGE             | WF HOME     | \$265 | 1   | \$265 |
| E BALL               | CREDENZA<br>#45097             | GRAY              | JR HOME     | \$745 | 1   | \$745 |
| Natural Market State | CHANDELIER<br>#45097           | GOLD /<br>CRYSTAL | Н&М НОМЕ    | \$325 | 1   | \$325 |
|                      | METALLIC PILLOW<br>#45097      | BEIGE             | AMAZON HOME | \$15  | 1   | \$15  |